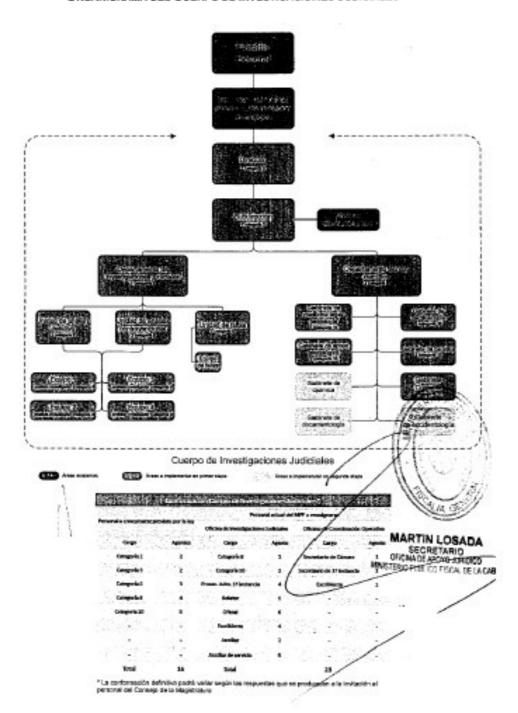

# ANEXO I ORGANIGRAMA DEL CUERPO DE INVESTIGACIONES JUDICIALES

| 3,22    | Diciembre 2008 | Enero 2009           | Febrero 2009             | Marzo 2009      | Abril 2009                            |
|---------|----------------|----------------------|--------------------------|-----------------|---------------------------------------|
| 1º Fase | Selecc         | ión de personal medi | ante concursos y reasign | nación          |                                       |
| 2º Fase |                |                      | Reglamento de            | Funcionamiento. |                                       |
| 3º Fase |                |                      |                          |                 | Comienza a prestar<br>funciones la CU |